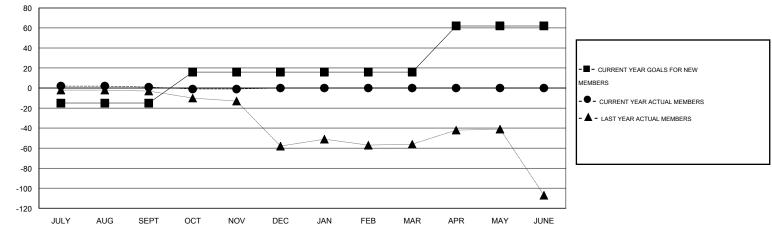

#### GOALS AND ACTUAL MEMBERS CUMULATIVE

| DROPPED CLUBS: 0  DROPPED MEMBERS |    | 10 CLUBS OF 40 ADDED 1 OR MORE NEW MEMBERS | GENDER DISTRIBL  MALE  FEMALE | UTION<br>481 (57.40%)<br>357 (42.60%) |    |
|-----------------------------------|----|--------------------------------------------|-------------------------------|---------------------------------------|----|
| DECEASED                          | 1  | CLICK HERE FOR HEALTH                      | FAMILY UNIT MEMBERS           |                                       | 49 |
| CLUB CANCELLED                    | 0  | ASSESSMENT DATA                            |                               | 24                                    |    |
| OTHER                             | 22 |                                            | HEAD OF HOUSEHOLD             |                                       |    |
| TOTAL                             | 23 |                                            | NON-HEAD OF HOUSEHOL          | 25                                    |    |